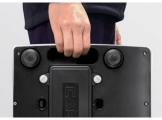

#### 4. Convenient to carry

Light-weight and portable design of allows easy carrying of the scale with either one or two hands.

5. Stainless steel tray

6. Auto power and standby mode for economic usage