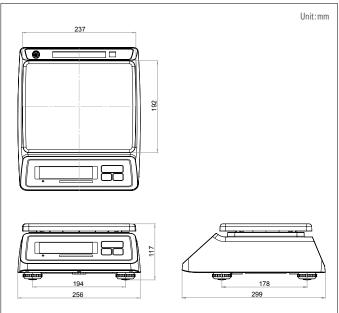

#### **Specifications**

| Model                                             | SWII-EW(LED)                                                                    |     |      |       |
|---------------------------------------------------|---------------------------------------------------------------------------------|-----|------|-------|
| Capacity (kg)                                     | 1.5/3                                                                           | 3/6 | 6/15 | 15/30 |
| Readability (g)                                   | 0.5/1                                                                           | 1/2 | 2/5  | 5/10  |
| Resolution                                        | 1/3,000(Dual Interval)                                                          |     |      |       |
| Display                                           | 6 digit LED<br>(Height : 20 mm)                                                 |     |      |       |
| Кеу                                               | 4ea (Power, Zero, Tare, Hold)                                                   |     |      |       |
| Function                                          | Hold, Counting, Weighing comparison (HI/OK/LOW)<br>Auto power off, Standby mode |     |      |       |
| Power                                             | 6V 3.3A Rechargeable battery(Pb) • 9VDC/1A Adaptor                              |     |      |       |
| Battery Operating<br>Time<br>(for Single display) | • Rechargeable battery :<br>Approx. 80hours                                     |     |      |       |
| Operation<br>Temperature (°C)                     | -10 ~ 40                                                                        |     |      |       |
| Ingress Protection                                | Pass the test lab which equal to IP68                                           |     |      |       |
| Platter Size (mm)                                 | 237 (W) x 192 (D) (SUS)                                                         |     |      |       |
| Product Size (mm)                                 | 256 (W) x 299 (D) x 117 (H)                                                     |     |      |       |
| Product Weight (kg)                               | Approx. 2.6                                                                     |     |      |       |

#### Dimensions

🐵 💮 🛞 TÜV 🚯 🤇 E 🔍

\* Specifications are subject to change without notice improvemen

info@ansutek.co.nz www.ansutek.co.nz www.ansutekbiz.co.nz AU Ver. 1.0\_20211013