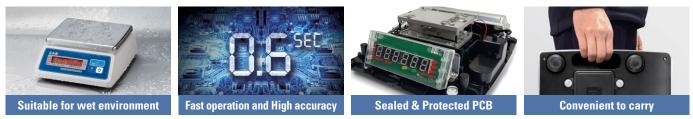

#### 1. Suitable for damp environment

The waterproof design of the SWII-W ensures its stablity and longevity while used in damp environments such as food processing applications and fish market. The design includes drain holes under the tray to remove fluids safely. Also, the PCB is incased with a silicone sealed connection.

#### 2. Fast operation and High accuracy

Stabilization time is less than 0.6s and the display resolution is 1/3,000 with dual interval making this scale extremely fast and efficient

#### 4. Convenient to carry

Light-weight and portable design of allows easy carrying of the scale with either one or two hands.

5. Stainless steel tray

6. Auto power and standby mode for economic usage