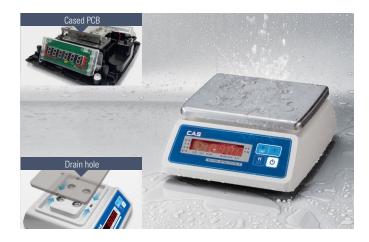

#### 1. Suitable for damp environment

The waterproof design of the SWII-W ensures its stablity and longevity while used in damp environments such as food processing applications and fish market. The design includes drain holes under the tray to remove fluids safely. Also, the PCB is incased with a silicone sealed connection.